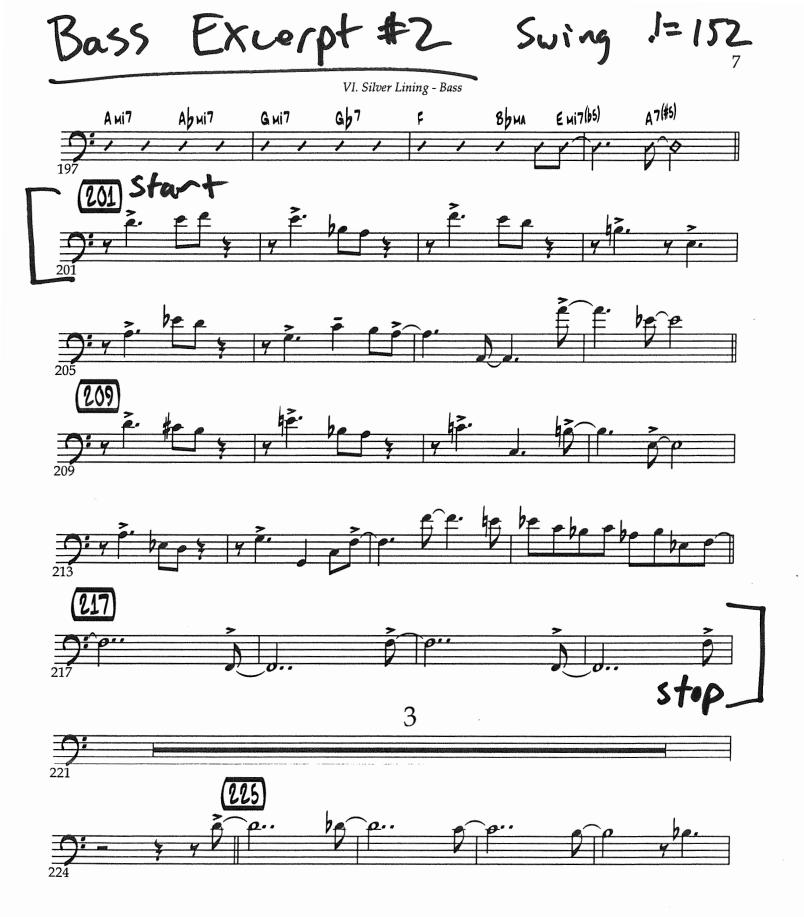

## 2024/25 Bass Audition Excerpts

## Please prepare the excerpts listed on pages 2 through 3

Improvisation: Please use provided chord changes (transposed for your instrument) to demonstrate your improvisational ability. This portion of the audition is optional for woodwinds and brass, but required for all rhythm section players.