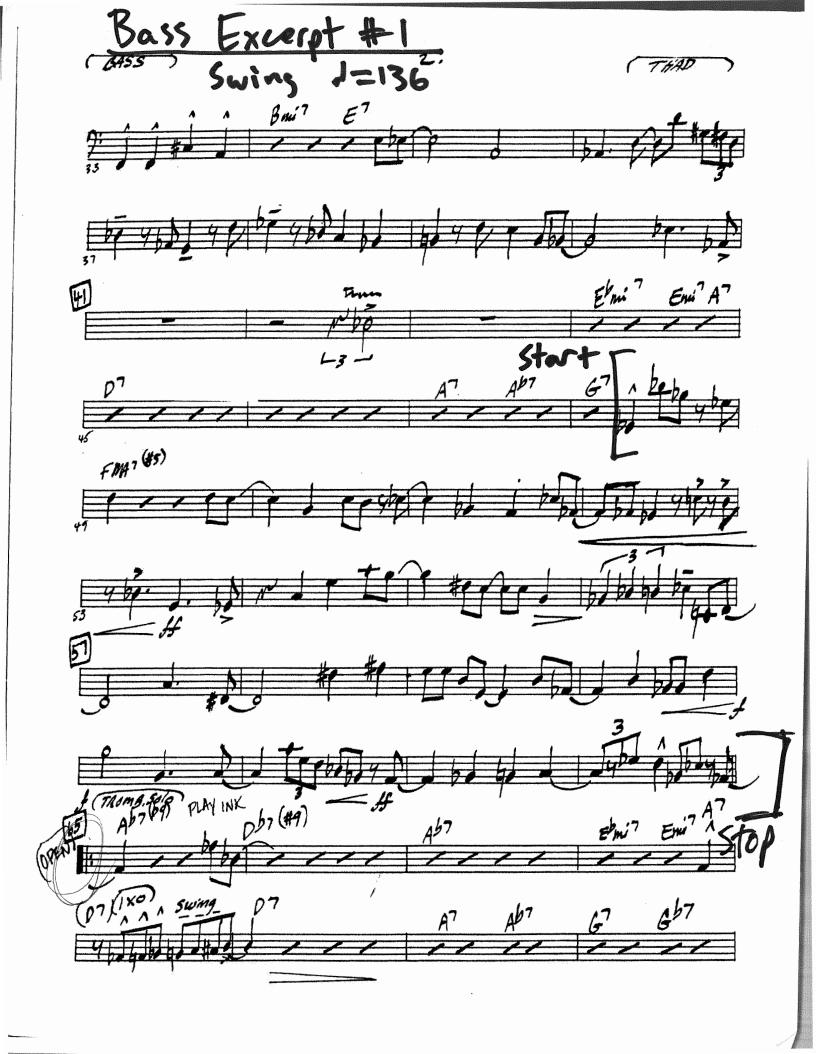

## 2024/25 Bass Audition Excerpts

## Please prepare the excerpts listed on pages 2 through 3

Improvisation: Please use provided chord changes (transposed for your instrument) to demonstrate your improvisational ability. This portion of the audition is optional for woodwinds and brass, but required for all rhythm section players.