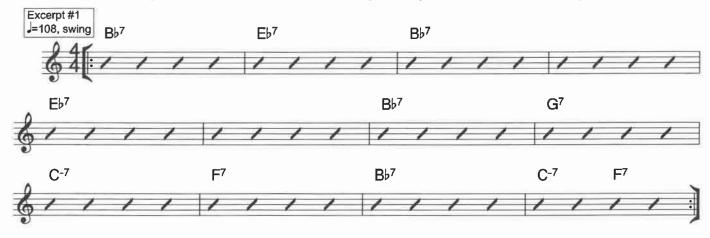

## Please prepare the excerpts listed on pages 2 through 3

Improvisation: Please use provided chord changes (transposed for your instrument) to demonstrate your improvisational ability. This portion of the audition is optional for woodwinds and brass, but required for all rhythm section players.

## Improvisation Excerpts (Concert Key)