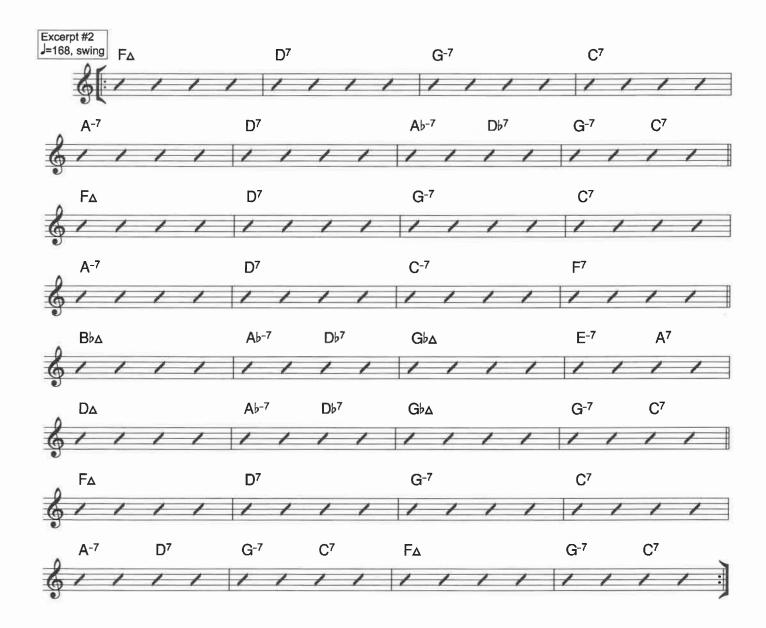

## Please prepare the excerpts listed on pages 2 through 3

Improvisation: Please use provided chord changes (transposed for your instrument) to demonstrate your improvisational ability. This portion of the audition is optional for woodwinds and brass, but required for all rhythm section players.

## Improvisation Excerpts (Concert Key)