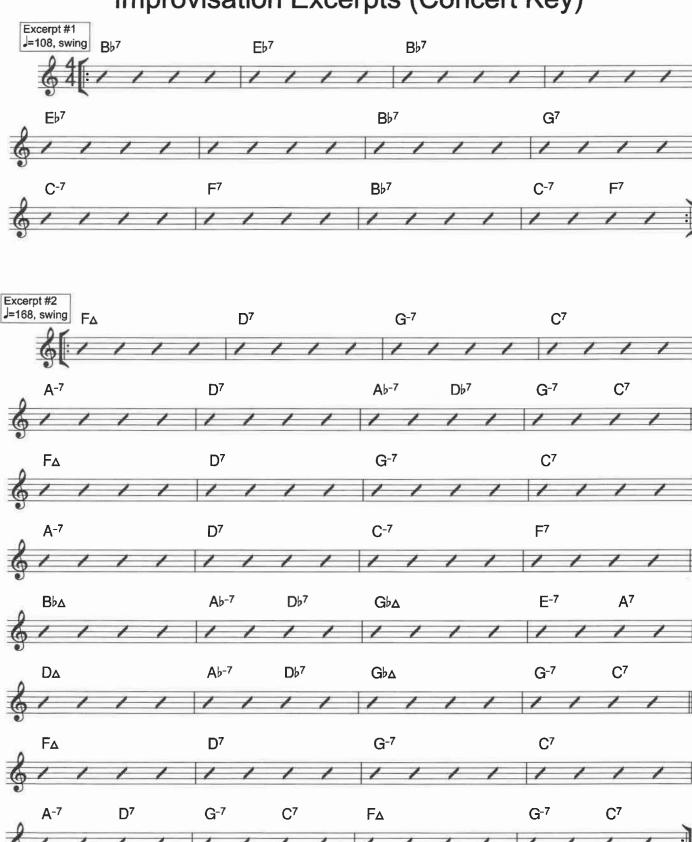

## Please prepare the excerpts listed on pages 2 through 5

Improvisation: Please use provided chord changes (transposed for your instrument) to demonstrate your improvisational ability. This portion of the audition is optional for woodwinds and brass, but required for all rhythm section players.

## Improvisation Excerpts (Concert Key)