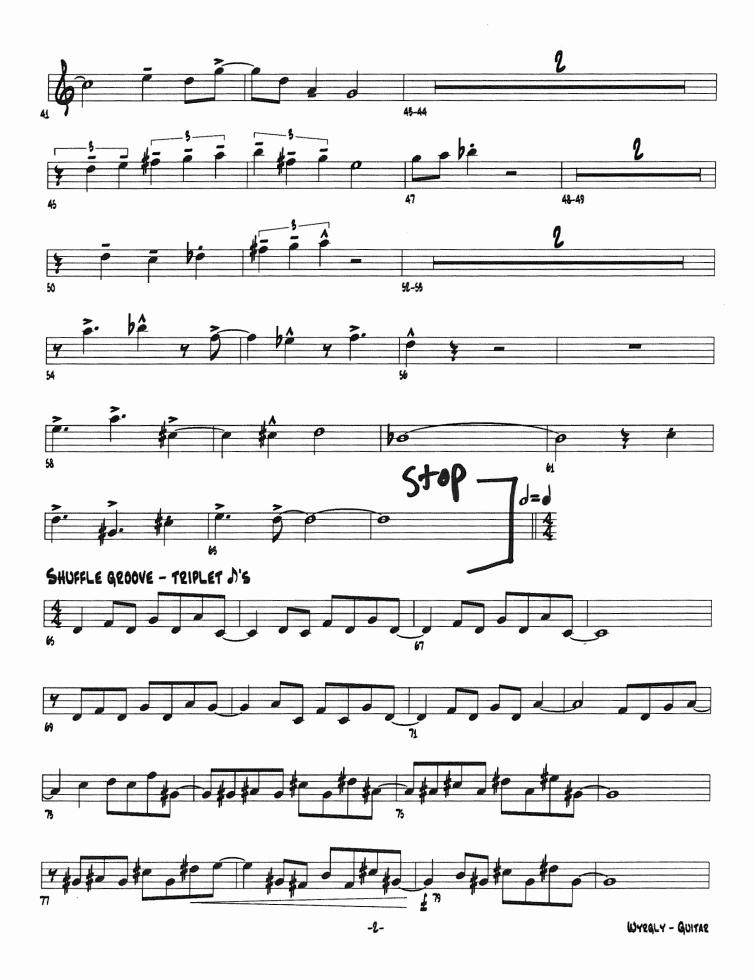

## 2024/25 Guitar Audition Excerpts

## Please prepare the excerpts listed on pages 2 through 5

Improvisation: Please use provided chord changes (transposed for your instrument) to demonstrate your improvisational ability. This portion of the audition is optional for woodwinds and brass, but required for all rhythm section players.

Additional requirements: All students may be asked to sight-read a short excerpt, and they will be asked to play major, melodic minor, and diminished (whole/half) scales in any key. Drummers will be asked to demonstrate grooves in different styles/tempos in place of scales.





## Guitar Except #2 Swing 12240

GUITAR

WYEGLY

OPEN 3 PAGES!





## Improvisation Excerpts (Concert Key)