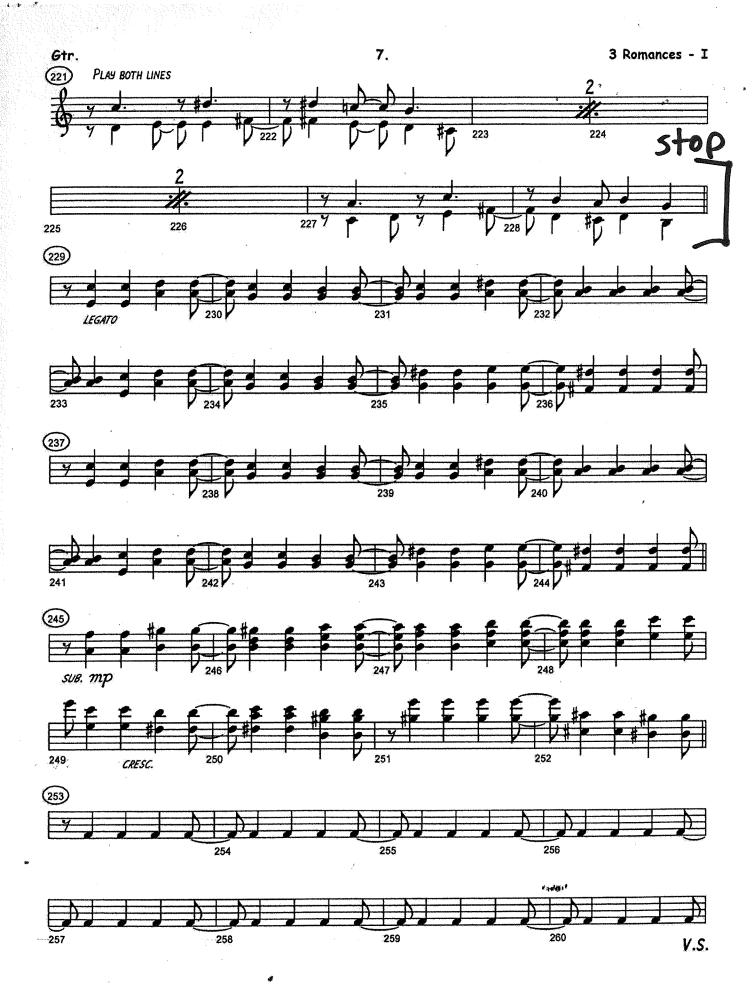

## 2024/25 Guitar Audition Excerpts

## Please prepare the excerpts listed on pages 2 through 5

Improvisation: Please use provided chord changes (transposed for your instrument) to demonstrate your improvisational ability. This portion of the audition is optional for woodwinds and brass, but required for all rhythm section players.