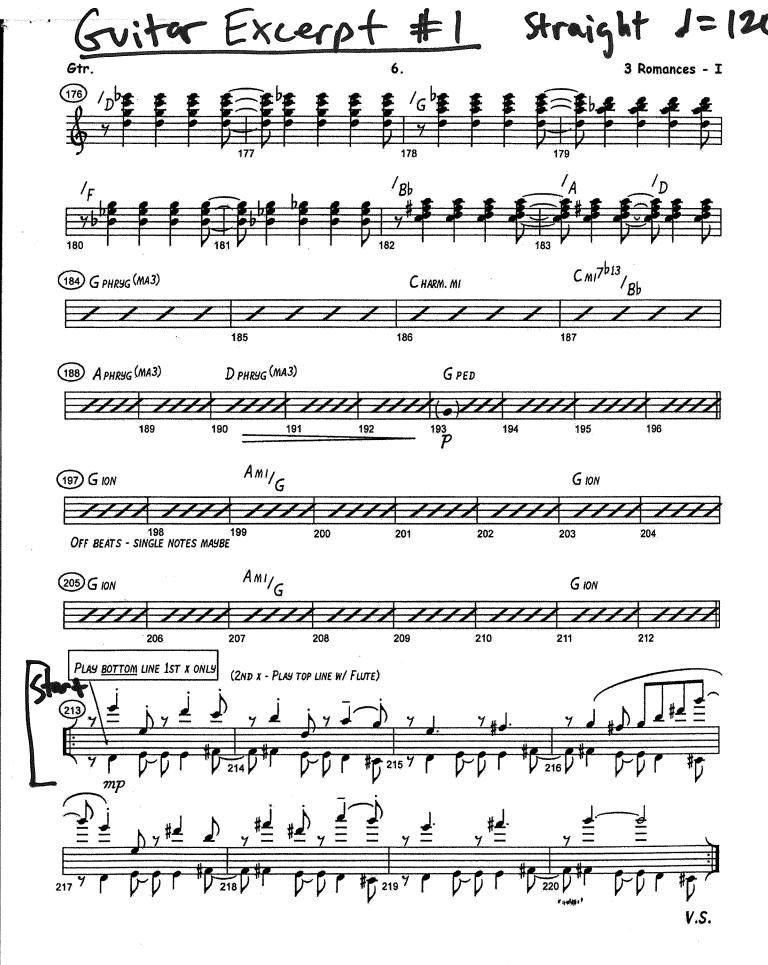

## 2024/25 Guitar Audition Excerpts

## Please prepare the excerpts listed on pages 2 through 5

Improvisation: Please use provided chord changes (transposed for your instrument) to demonstrate your improvisational ability. This portion of the audition is optional for woodwinds and brass, but required for all rhythm section players.