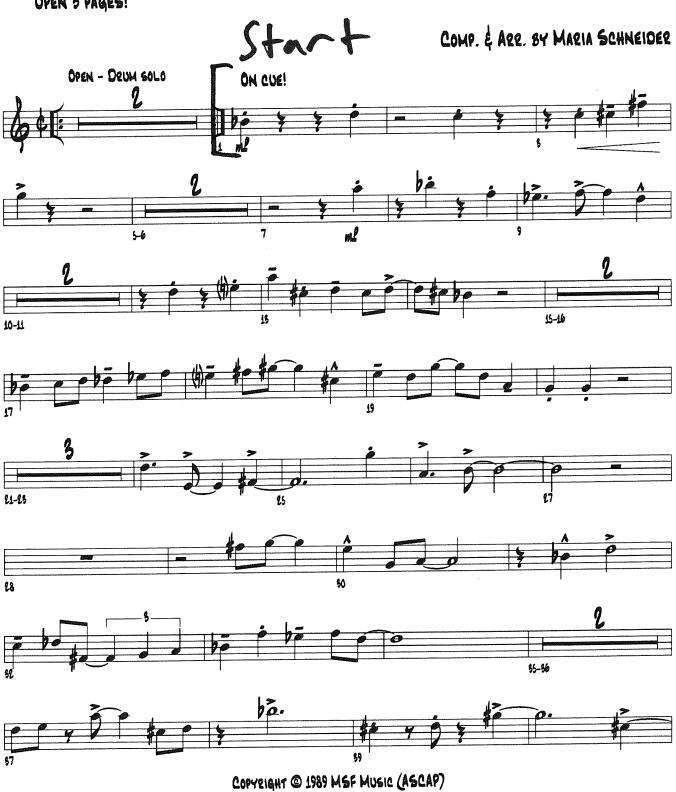

## 2024/25 Guitar Audition Excerpts

## Please prepare the excerpts listed on pages 2 through 5

Improvisation: Please use provided chord changes (transposed for your instrument) to demonstrate your improvisational ability. This portion of the audition is optional for woodwinds and brass, but required for all rhythm section players.

Additional requirements: All students may be asked to sight-read a short excerpt, and they will be asked to play major, melodic minor, and diminished (whole/half) scales in any key. Drummers will be asked to demonstrate grooves in different styles/tempos in place of scales.





## Guitar Except #2 Swing 12240

GUITAR

WYEGLY

OPEN 3 PAGES!





## Improvisation Excerpts (Concert Key)